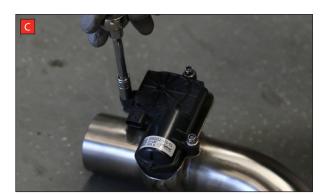

Estimated Fitting Time: 1 Hour 30 Minutes

- A) Remove the electronic actuator from the original exhaust.
- B) Rotate Scorpion valve so it aligns with the torsion spring on the actuator. Fit the actuator ensuring the spring seats correctly to the lugs of the valve.
- C) Fasten the actuator to the valve with the 3 nuts supplied.