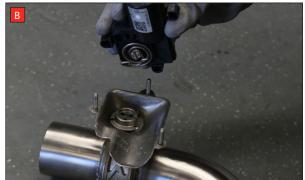

Estimated Fitting Time: 1 Hour 30 Minutes

- A) Remove the electronic actuator from the original exhaust.
- B) Rotate Scorpion valve so it aligns with the torsion spring on the actuator. Fit the actuator ensuring the spring seats correctly to the lugs of the valve.
- C) Fasten the actuator to the valve with the 3 nuts supplied.