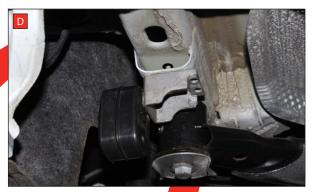

Estimated Fitting Time: 1 Hour 30 Minutes

- A) Remove the electronic actuator from the original exhaust.
- B) Rotate Scorpion valve so it aligns with the torsion spring on the actuator. Fit the actuator ensuring the spring seats correctly to the lugs of the valve.
- C) Fasten the actuator to the valve with the 3 nuts supplied.

Repeat steps A-C for both valves.

D) Before fitting the Scorpion system, you must rotate the rear mounts by 180° on both sides of the car.