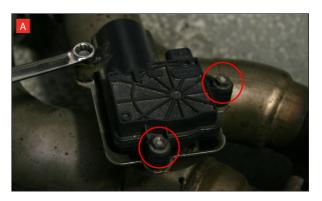

Estimated Fitting Time: 1 Hour 30 Minutes

- A) Remove the electronic actuator from the original exhaust.
- B) Rotate Scorpion valve so it aligns with the torsion spring on the actuator. Fit the actuator ensuring the spring seats correctly to the lugs of the valve.
- C) Fasten the actuator to the valve with the 3 nuts supplied.