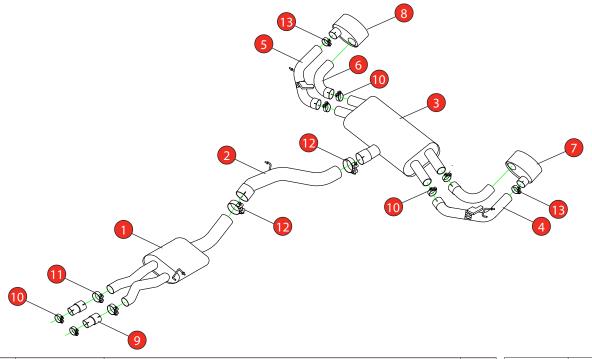

Estimated Fitting Time: 1 Hour 30 Minutes

| NO.     | PART NO.   | DESCRIPTION                           | QTY |  |
|---------|------------|---------------------------------------|-----|--|
| 1       | 729AU      | Resonated Centre Section              | 1   |  |
| 2       | 731AU      | Link Pipe                             | 1   |  |
| 3       | 732AU      | Rear Silencer                         | 1   |  |
| 4       | 878AU      | L/H Valved Outer Trim Connecting Pipe | 1   |  |
| 5       | 879AU      | R/H Valved Outer Trim Connecting Pipe | 1   |  |
| 6       | 876AU      | L/H & R/H Inner Trim Connecting Pipe  | 2   |  |
| 7       | Z023.10160 | L/H Carbon Ascari Evo Trim            | 1   |  |
| 8       | Z023.10161 | R/H Carbon Ascari Evo Trim            | 1   |  |
| Fit Kit |            |                                       |     |  |
| 9       | AD105      | Adaptor                               | 2   |  |
| 10      | Z016.10070 | 65mm H/D Clamp                        | 6   |  |
| 11      | Z016.10063 | 72mm H/D Clamp                        | 2   |  |
| 12      | Z016.10069 | 79-85mm H/D Clamp                     | 2   |  |
| 13      | Z016.10064 | 63-68mm H/D Clamp                     | 2   |  |